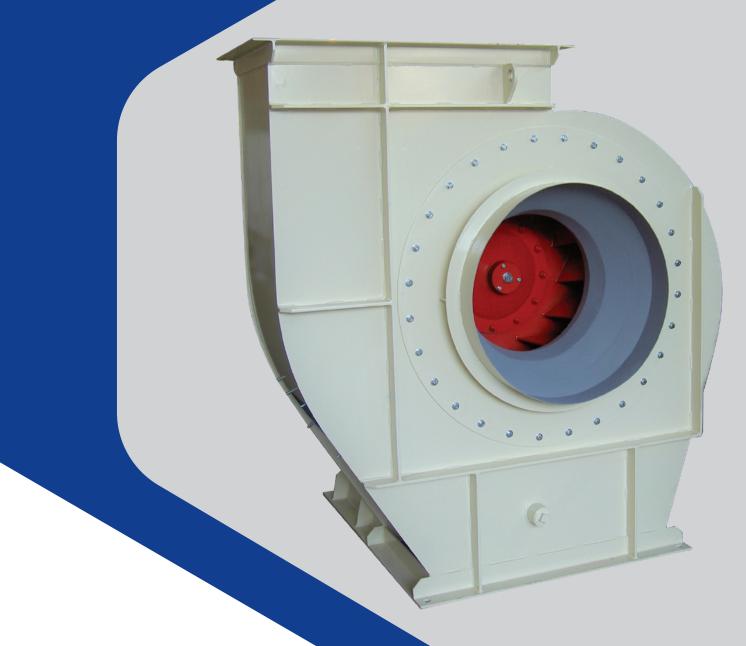

# ENGINEERING SOLUTIONS

WITH 100 YEARS OF EXPERIENCE

Taylors Manufacturing offers industrial fans ranging from 1.5kW to 600kW that cater to various industries and special requirements such as high temperature, special materials, coatings, construction, and ancillary components. Our expertise ensures reliable and durable fans that enhance operational efficiency.

## WHAT IS INCLUDED WITH TAYLORS INDUSTRIAL FANS

- Carbon steel finish
- Protective covers for exposed shafts, couplings & belt drives
- Easy bearing replacement & maintenance
- Easy replacement process for coupling elements
- Motor rails for belt drive fans