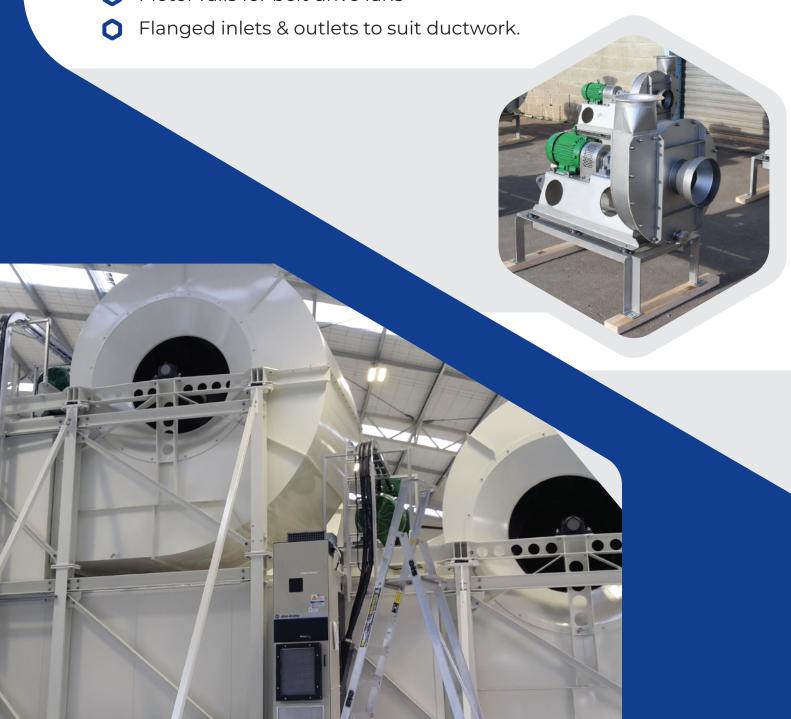

## WHAT IS INCLUDED WITH TAYLORS INDUSTRIAL FANS

- Carbon steel finish
- Protective covers for exposed shafts, couplings & belt drives
- Easy bearing replacement & maintenance
- Easy replacement process for coupling elements
- Motor rails for belt drive fans